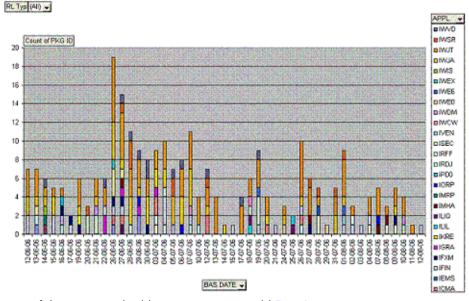

### Can I create charts about ChangeMan ZMF with ASR?

www.AbitMORE-SCM.com

Creating charts with ASR is straight forward: all you have to do is to Read more »