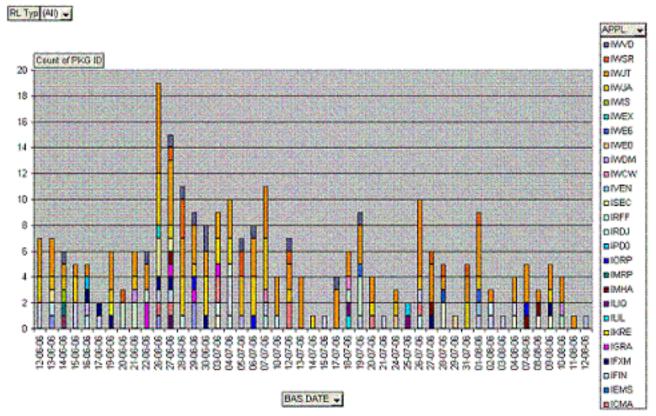

### Can I create charts about ChangeMan ZMF with ASR?

www.AbitMORE-SCM.com

Creating charts with ASR is straight forward: all you have to do is to Read more »