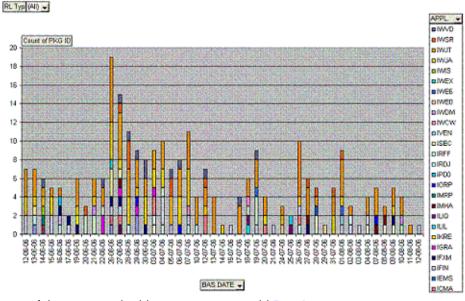

### Can I create charts about ChangeMan ZMF with ASR?

www.AbitMORE-SCM.com

Creating charts with ASR is straight forward: all you have to do is to Read more »